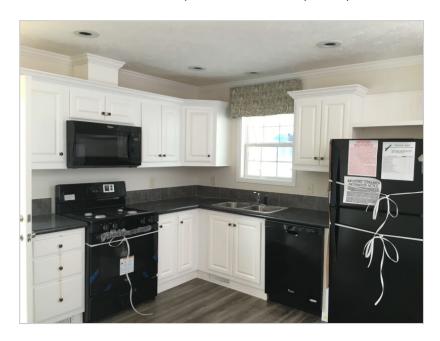

#### Overview:

This brand new Skyline home comes with all the amenities you would find in a much higher priced home. The master bath features a walk in corner shower and large vanity. Crown moldings and base trim set this home off from other manufactured homes you may have seen. The large living room is open to the kitchen and dining room allowing for great open concept living. The rear yard on this community lot is spectacular, plenty of room for a large deck and pets. We also include a 8×10 shed that matches the home.