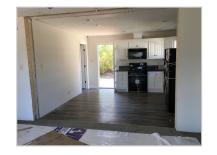

#### Overview:

This brand new Skyline home comes with all the amenities you would find in a much higher priced home. The master bath features a walk in corner shower and large vanity. Crown moldings and base trim set this home off from other manufactured homes you may have seen. The large living room is open to the kitchen and dining room allowing for great open concept living. The rear yard on this community lot is spectacular, plenty of room for a large deck and pets. We also include a 8×10 shed that matches the home.